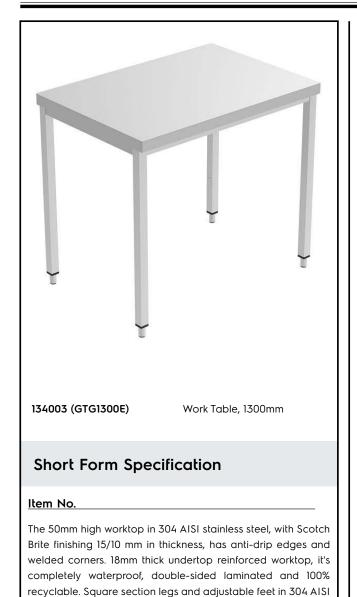

# FROFESSIONAL

PLUS - Static Preparation 1300 mm Work Table

| ITEM #       | _ |
|--------------|---|
| MODEL #      | _ |
| NAME #       | _ |
| <u>SIS #</u> | _ |
| AIA #        | _ |
|              | _ |

## Construction

- Welded frame and legs.
- Worktop with 50 mm high profile, in s/s Scotch Brite finishing, 15/10 in thickness with anti-drip edges and welded corners.
- Undertop is 18mm in thickness, reinforced, completely waterproof, double-sided laminated and 100% recyclable.
- Square section legs (40x40mm, 10/10 in thickness) and height-adjustable feet (-20/+30mm).
- Accessories:
  - -drawers are easily accesible thanks to the fully extractable guides, completely in stainless steel. Rounded corners facilitate cleaning and improve hygiene, they can installed in any position under the top and can hold GN containers with a maximum height of 100mm. Ergonomic stainless steel handle and fluently sliding guides.
  - -single drawer and chest of 4 drawers are available in 400mm (suitable for 1/1 GN containers) or 600mm sizes.
  - -chest of drawers available only for models with lower shelf.
  - -set of castors as alternative to the feet, can be fitted as optional.
- Constructed entirely in 304 AISI stainless steel.

### APPROVAL:

stainless steel. Height-adjustable feet (-20/+30 mm).

## Key Information:

| External dimensions, Width:  |            |
|------------------------------|------------|
| 134003 (GTG1300E)            | 1300 mm    |
| External dimensions, Depth:  | 700 mm     |
| External dimensions, Height: | 900 mm     |
| Worktop thickness:           | 50 mm      |
| Net weight:                  | 38.5 kg    |
| Adjustable Feet              | -20/+30 mm |