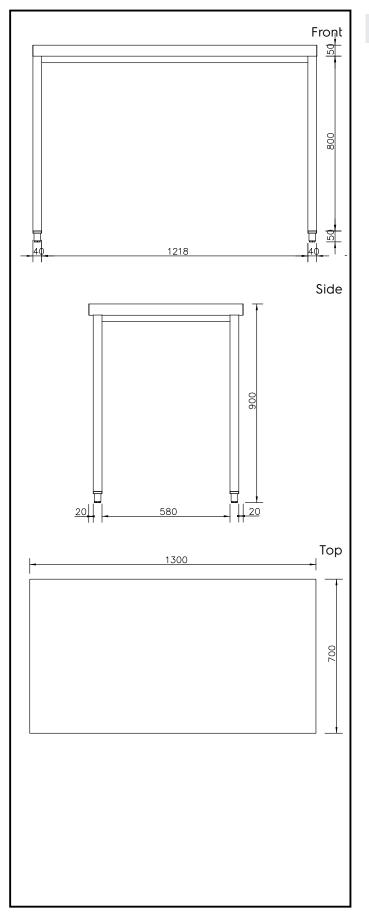

## Key Information:

| External dimensions, Width:  |            |
|------------------------------|------------|
| 134003 (GTG1300E)            | 1300 mm    |
| External dimensions, Depth:  | 700 mm     |
| External dimensions, Height: | 900 mm     |
| Worktop thickness:           | 50 mm      |
| Net weight:                  | 38.5 kg    |
| Adjustable Feet              | -20/+30 mm |